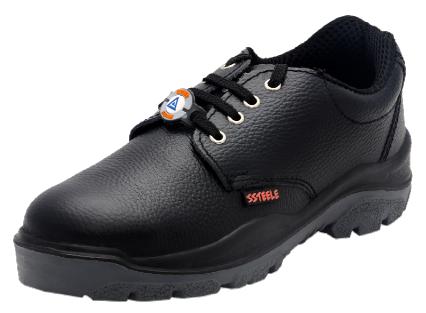

## **ACME – STORM SAFETY SHOES**

## **ACME STORM SAFETY SHOES**

Model: STORM

## Feature:

- CE and ISI certified, EN ISO 20345:2011 S1 SRA
- Direct Injection Double Density PU Sole for enhanced safety, comfort and durability
- Upper in finest quality Black Barton Grain Buffalo Leather
- Nickel Plated Round Brass Eyelets
- EN certified, imported, powder coated, rust proof, extra wide alloy steel toe cap with 200
  Joules impact resistance
- Anatomically shaped lasts with curved heel and rounded edges for greater comfort after long periods of wear
- Special anti-torsion system for greater stability and protection from ankle twisting
- Imported, soft, breathable and absorbent SPACER lining with antimicrobial treatment for odour control
- Cushioning system "CUSHY WALK" inserted between sole and insole for increased comfort and reduced fatigue
- Sole Property: Antistatic
- Sole electrical resistance 100Kohm-1000Mohm
- Sole temperature resistance Max 120° C for 1 minute exposure
- Anti skid, oil, chemical and fuel resistant sole
- Heel Height: 48mm; Toe Height: 30 mm
- Fitting: EE
- Last: 443